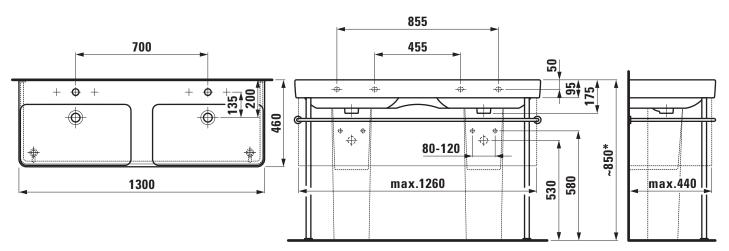

## TECHNICAL DRAWINGS / S 1 : 20

<sup>\* =</sup> Effective height must be fixed according to the height of the pedestal.