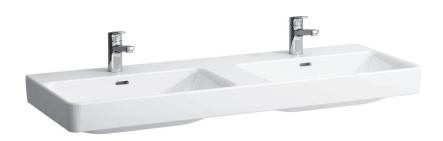

## Double countertop basin 81496.8

| TECHNICAL DA          | .TA                                              |                                                                                                                                                                                                                                                                                                                                                                                                                                                                                                                      |                                         |
|-----------------------|--------------------------------------------------|----------------------------------------------------------------------------------------------------------------------------------------------------------------------------------------------------------------------------------------------------------------------------------------------------------------------------------------------------------------------------------------------------------------------------------------------------------------------------------------------------------------------|-----------------------------------------|
| Order no.             | 81496.8                                          | Accessories excl.                                                                                                                                                                                                                                                                                                                                                                                                                                                                                                    | Siphon cover, order no. 81996.3         |
| Certified to          | EN 31                                            |                                                                                                                                                                                                                                                                                                                                                                                                                                                                                                                      | (3 tap holes not possible)              |
| Dimensions            | 1300 x 460 mm                                    |                                                                                                                                                                                                                                                                                                                                                                                                                                                                                                                      | Pedestal, order no. 81996.2             |
| Inside dimensions     |                                                  |                                                                                                                                                                                                                                                                                                                                                                                                                                                                                                                      | Towel rack, order no. 38196.0.004.430.1 |
| of the basin          | per basin 545 x 290 mm                           | Mounting acc. excl.                                                                                                                                                                                                                                                                                                                                                                                                                                                                                                  | 2x Mounting set M10 x 140 mm,           |
| Specification         | Charge 104 – per basin 1 centre tap hole         |                                                                                                                                                                                                                                                                                                                                                                                                                                                                                                                      | order no. 89988.2                       |
|                       | per basin 1 overflow                             | Colours                                                                                                                                                                                                                                                                                                                                                                                                                                                                                                              | see colour table                        |
| Special specification | Charge 108 – per basin 3 tap holes               | SPECIFICATION TEXT                                                                                                                                                                                                                                                                                                                                                                                                                                                                                                   |                                         |
|                       | per basin 1 overflow                             | Double countertop basin LAUFEN PRO S, sanitary ceramic EN 31, dimensions 1300 x 460 mm, angular per basin 1 centre tap hole Special feature: overflow channel glazed Further options / accessories: Surface refinement LCC (only white), per basin 3 tap holes, without tap holes, per basin 1 tap hole without overflow, without tap holes and overflow, per basin 3 tap holes distance 8 inches, per basin 3 tap holes without overflow, siphon cover, pedestal, towel rack, bathtubs, furniture Order no. 81496.8 |                                         |
|                       | Charge 109 – without tap holes                   |                                                                                                                                                                                                                                                                                                                                                                                                                                                                                                                      |                                         |
|                       | per basin 1 overflow                             |                                                                                                                                                                                                                                                                                                                                                                                                                                                                                                                      |                                         |
|                       | Charge 111 - per basin 1 centre tap hole,        |                                                                                                                                                                                                                                                                                                                                                                                                                                                                                                                      |                                         |
|                       | without overflow                                 |                                                                                                                                                                                                                                                                                                                                                                                                                                                                                                                      |                                         |
|                       | Charge 112 - without tap holes, without overflow |                                                                                                                                                                                                                                                                                                                                                                                                                                                                                                                      |                                         |
|                       | Charge 136 - per basin 3 tap holes, distance     |                                                                                                                                                                                                                                                                                                                                                                                                                                                                                                                      |                                         |
|                       | 8 inches                                         |                                                                                                                                                                                                                                                                                                                                                                                                                                                                                                                      |                                         |
|                       | Charge 158 - per basin 3 tap holes, without      |                                                                                                                                                                                                                                                                                                                                                                                                                                                                                                                      |                                         |
|                       | overflow                                         |                                                                                                                                                                                                                                                                                                                                                                                                                                                                                                                      |                                         |
| Weight                | 32,0 kg                                          |                                                                                                                                                                                                                                                                                                                                                                                                                                                                                                                      |                                         |